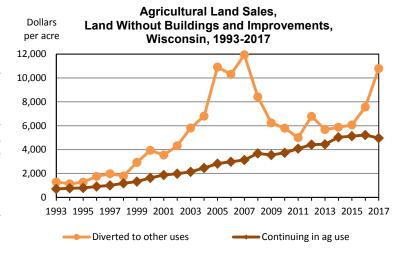

The average value of land continuing in agricultural use fell 1 percent to \$5,445 per acre, while land being diverted to other uses rose 41 percent to \$10,007 per acre.

The total number of transactions fell to 1,527 in 2017. The number of transactions where the land continued in agricultural use fell by 85 while the number of transactions where the land was diverted to other uses rose by 51. The total number of acres sold dropped 10 percent to 90,872.

**AGRICULTURAL LAND SALES: WISCONSIN, 2013-2017** 

| Year | Agricultural land continuing in agricultural use |         |          | Agricultural land being diverted to other uses |       |          | Total of all<br>agricultural land |         |                |
|------|--------------------------------------------------|---------|----------|------------------------------------------------|-------|----------|-----------------------------------|---------|----------------|
|      | Number of                                        | Acres   | Dollars  | Number of                                      | Acres | Dollars  | Number of                         | Acres   | Dollars        |
|      | transactions                                     | sold    | per acre | transactions                                   | sold  | per acre | transactions                      | sold    | per acre       |
|      | Land without buildings and improvements          |         |          |                                                |       |          |                                   |         |                |
| 2013 | 1,112                                            | 62,982  | 4,442    | 56                                             | 1,989 | 5,670    | 1,168                             | 64,971  | 4,480          |
| 2014 | 872                                              | 48,550  | 5,037    | 72                                             | 3,238 | 5,880    | 944                               | 51,788  | 5,090          |
| 2015 | 854                                              | 49,760  | 5,131    | 58                                             | 2,266 | 6,057    | 912                               | 52,026  | 5,171          |
| 2016 | 817                                              | 45,413  | 5,221    | 61                                             | 1,720 | 7,558    | 878                               | 47,133  | 5,306          |
| 2017 | 807                                              | 42,621  | 4,960    | 94                                             | 4,222 | 10,794   | 901                               | 46,843  | 5,485          |
|      | Land with buildings and improvements             |         |          |                                                |       |          |                                   |         |                |
| 2013 | 705                                              | 53,997  | 5,198    | 42                                             | 2,430 | 7,431    | 747                               | 56,427  | 5,294          |
| 2014 | 639                                              | 48,869  | 5,775    | 45                                             | 1,479 | 5,771    | 684                               | 50,348  | 5 <i>,</i> 775 |
| 2015 | 603                                              | 43,851  | 5,669    | 57                                             | 2,068 | 8,138    | 660                               | 45,919  | 5,780          |
| 2016 | 646                                              | 52,604  | 5,708    | 37                                             | 1,507 | 6,544    | 683                               | 54,111  | 5,732          |
| 2017 | 571                                              | 41,997  | 5,937    | 55                                             | 2,032 | 8,373    | 626                               | 44,029  | 6,050          |
|      | Total                                            |         |          |                                                |       |          |                                   |         |                |
| 2013 | 1,817                                            | 116,979 | 4,791    | 98                                             | 4,419 | 6,638    | 1,915                             | 121,398 | 4,859          |
| 2014 | 1,511                                            | 97,419  | 5,407    | 117                                            | 4,717 | 5,846    | 1,628                             | 102,136 | 5,428          |
| 2015 | 1,457                                            | 93,611  | 5,383    | 115                                            | 4,334 | 7,050    | 1,572                             | 97,945  | 5,457          |
| 2016 | 1,463                                            | 98,017  | 5,483    | 98                                             | 3,227 | 7,085    | 1,561                             | 101,244 | 5,534          |
| 2017 | 1,378                                            | 84,618  | 5,445    | 149                                            | 6,254 | 10,007   | 1,527                             | 90,872  | 5,759          |