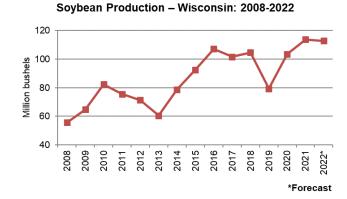

**Soybean** production is forecast at 113 million bushels, down 1 percent from 2021. The yield is forecast at 53.0 bushels per acre, 1.0 bushel higher than the August forecast but 2.0 bushels lower than 2021. Soybean planted acreage is estimated at 2.16 million acres. An estimated 2.13 million of the acres planted will be harvested, down 90,000 acres from the previous forecast. Acreage updates were made based on a thorough review of all available data.

Area Harvested, Yield, and Production Summary – Wisconsin and United States: 2021 and Forecasted September 1, 2022

| Crop                                      | Area harvested |                  | Yield per acre |               | Production              |                         |
|-------------------------------------------|----------------|------------------|----------------|---------------|-------------------------|-------------------------|
|                                           | 2021           | 2022             | 2021           | 2022          | 2021                    | 2022                    |
|                                           | (1,000 acres)  | (1,000 acres)    |                |               | (1,000)                 | (1,000)                 |
| WISCONSIN Cornbushels Soybeansbushels     | *              | 2,950<br>2,130   | 180.0<br>55.0  | 183.0<br>53.0 | 547,200<br>113,850      | 539,850<br>112,890      |
| UNITED STATES Cornbushels Soybeansbushels | ,              | 80,844<br>86,631 | 177.0<br>51.4  | 172.5<br>50.5 | 15,115,170<br>4,435,232 | 13,943,913<br>4,378,194 |