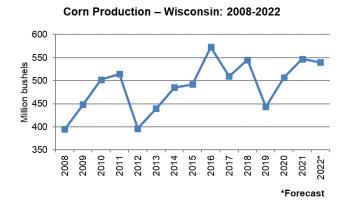

Cooperating with Wisconsin Department of Agriculture, Trade and Consumer Protection

September 12, 2022

Media Contact: Greg Bussler

Wisconsin **corn** production is forecast at 540 million bushels, down 1 percent from the previous year, according to the latest USDA, National Agricultural Statistics Service – *Crop Production* report. Based on conditions as of September 1, yields are expected to average 183.0 bushels per acre, down 2.0 bushels from the August 1 forecast but up 3.0 bushels from last year. Corn planted acreage is estimated at 3.95 million acres. An estimated 2.95 million of the acres planted will be harvested for grain, down 50,000 acres from the previous forecast. Acreage updates were made based on a thorough review of all available data.

Area Harvested, Yield, and Production Summary – Wisconsin and United States: 2021 and Forecasted September 1, 2022

| Crop                                      | Area harvested |                  | Yield per acre |               | Production              |                         |
|-------------------------------------------|----------------|------------------|----------------|---------------|-------------------------|-------------------------|
|                                           | 2021           | 2022             | 2021           | 2022          | 2021                    | 2022                    |
|                                           | (1,000 acres)  | (1,000 acres)    |                |               | (1,000)                 | (1,000)                 |
| WISCONSIN Cornbushels Soybeansbushels     | *              | 2,950<br>2,130   | 180.0<br>55.0  | 183.0<br>53.0 | 547,200<br>113,850      | 539,850<br>112,890      |
| UNITED STATES Cornbushels Soybeansbushels | ,              | 80,844<br>86,631 | 177.0<br>51.4  | 172.5<br>50.5 | 15,115,170<br>4,435,232 | 13,943,913<br>4,378,194 |