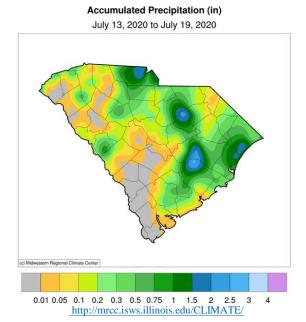

#### General

According to the National Agricultural Statistics Service in South Carolina, there were 6.6 days suitable for fieldwork for the week ending Sunday, July 19, 2020. Precipitation ranged from no rain to 3.7 inches. Average high temperatures ranged from the high 80s to the high 90s. Average low temperatures ranged from the high 60s to the low 80s.

#### **Crops**

Areas along the coast that received no rain or only some scattered showered during the week had fields dry out from the previous week's heavy rain. Abundant sunshine and minimal rainfall in central South Carolina increased crop stress, especially in non-irrigated corn. Cotton square retention looked good.

#### Soil Moisture for Week Ending 07/19/20

| Topsoil    | Previous week | This week |  |
|------------|---------------|-----------|--|
|            | (percent)     | (percent) |  |
| Very short | 0             | 11        |  |
| Short      | 10            | 20        |  |
| Adequate   | 76            | 66        |  |
| Surplus    | 14            | 3         |  |
| Subsoil    | Previous week | This week |  |
|            | (percent)     | (percent) |  |
| Very short | 0             | 4         |  |
| Short      | 8             | 17        |  |
| Adequate   | 80            | 76        |  |
| Surplus    | 12            | 3         |  |