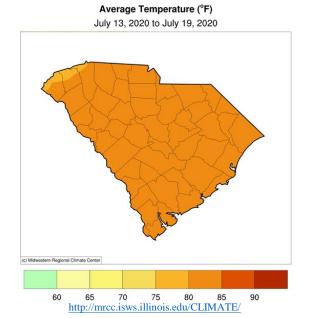

#### General

According to the National Agricultural Statistics Service in South Carolina, there were 6.6 days suitable for fieldwork for the week ending Sunday, July 19, 2020. Precipitation ranged from no rain to 3.7 inches. Average high temperatures ranged from the high 80s to the high 90s. Average low temperatures ranged from the high 60s to the low 80s.