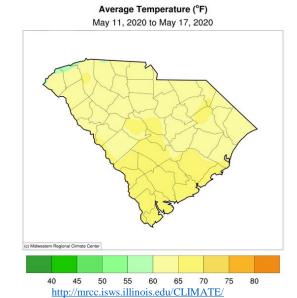

#### General

According to the National Agricultural Statistics Service in South Carolina, there were 6.5 days suitable for fieldwork for the week ending Sunday, May 17, 2020. Precipitation ranged from no rain to trace amounts of rain in limited locations. Average high temperatures ranged from the low 70s to the mid 80s. Average low temperatures ranged from the mid 40s to the mid 60s.