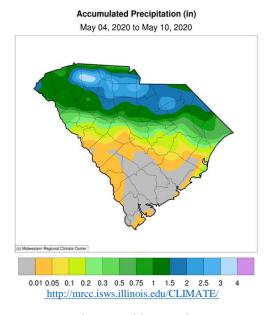

#### General

According to the National Agricultural Statistics Service in South Carolina, there were 6.0 days suitable for fieldwork for the week ending Sunday, May 10, 2020. Precipitation ranged from no rain to 4.5 inches. Average high temperatures ranged from the low 70s to the low 80s. Average low temperatures ranged from the low 40s to the low 60s.

For the state's complete Weekly Weather Summary <a href="http://www.dnr.sc.gov/climate/sco/ClimateData/cli\_reports\_2020.php">http://www.dnr.sc.gov/climate/sco/ClimateData/cli\_reports\_2020.php</a>

U.S. Drought Monitor
South Carolina