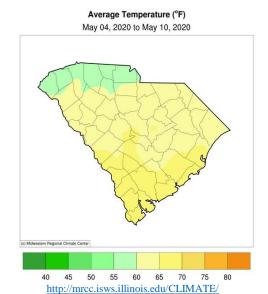

#### General

According to the National Agricultural Statistics Service in South Carolina, there were 6.0 days suitable for fieldwork for the week ending Sunday, May 10, 2020. Precipitation ranged from no rain to 4.5 inches. Average high temperatures ranged from the low 70s to the low 80s. Average low temperatures ranged from the low 40s to the low 60s.

For the state's complete Weekly Weather Summary <a href="http://www.dnr.sc.gov/climate/sco/ClimateData/cli\_reports\_2020.php">http://www.dnr.sc.gov/climate/sco/ClimateData/cli\_reports\_2020.php</a>

U.S. Drought Monitor
South Carolina