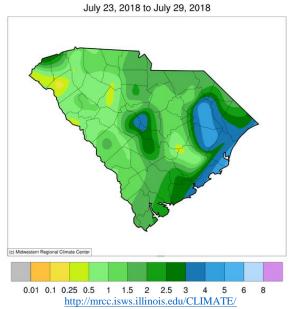

#### Accumulated Precipitation (in)

#### Average Temperature (°F)

65

60

55

70

http://mrcc.isws.illinois.edu/CLIMATE/

For the state's complete Weekly Weather Summary <a href="http://www.dnr.sc.gov/climate/sco/ClimateData/cli\_reports\_2018.php">http://www.dnr.sc.gov/climate/sco/ClimateData/cli\_reports\_2018.php</a>