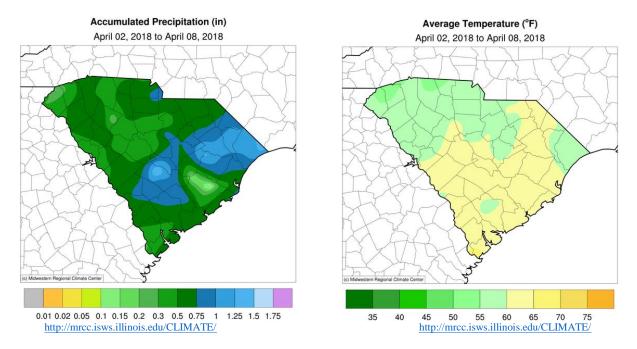

#### General

According to the National Agricultural Statistics Service in South Carolina, there were 6.1 days suitable for fieldwork for the week ending Sunday, April 8, 2018. Precipitation estimates for the state ranged from 0.28 inches of rain up to 0.92 inches. Average high temperatures ranged from the mid 60s to the high 80s. Average low temperatures ranged from mid 30s to the low 50s.