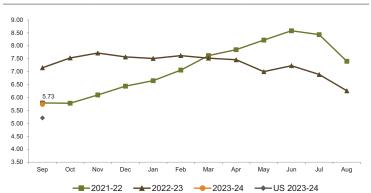

#### MONTHLY PRICE RECEIVED FOR CORN

(Dollars per Bushel)

Corn for grain production at 128.7 million bushels is up 30% from 2022.