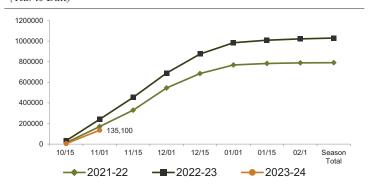

#### **COTTON GINNINGS - RUNNING BALES GINNED**

(Year to Date)

Upland cotton production at 725,000 bales is down 28% from last year.