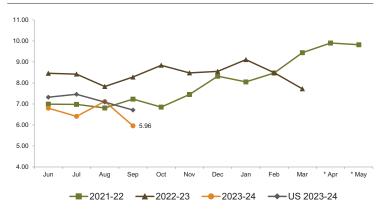

#### MONTHLY PRICE RECEIVED FOR WINTER WHEAT

(Dollars per Bushel)

\* North Carolina prices for April and May 2023 were withheld to avoid disclosing data for individual operations or because of an insufficient number of reports to establish an estimate.