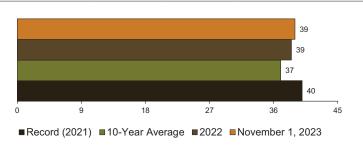

#### CORN FOR GRAIN YIELD (Bushels)

#### CROP ACREAGE, YIELD & PRODUCTION - November 1, 2023

|          | Harvested      |                                                                                              |                                                                                                                                                                                | Yield                                                                                                                                                                                                                                 |                                                                                                                                                                                                                                                                                                                                                           | Production                                                                                                                                                                                                                                                                                                                                                                                                                                          |                                                                                                                                                                                                                                                                                                                                                                                                                                                                                                                                             |                                                                                                                                                                                                                                                                                                                                                                                                                                                                                                                                                                                                                                                                                                                                                                                                                                                                                                                                                                                                                                           |
|----------|----------------|----------------------------------------------------------------------------------------------|--------------------------------------------------------------------------------------------------------------------------------------------------------------------------------|---------------------------------------------------------------------------------------------------------------------------------------------------------------------------------------------------------------------------------------|-----------------------------------------------------------------------------------------------------------------------------------------------------------------------------------------------------------------------------------------------------------------------------------------------------------------------------------------------------------|-----------------------------------------------------------------------------------------------------------------------------------------------------------------------------------------------------------------------------------------------------------------------------------------------------------------------------------------------------------------------------------------------------------------------------------------------------|---------------------------------------------------------------------------------------------------------------------------------------------------------------------------------------------------------------------------------------------------------------------------------------------------------------------------------------------------------------------------------------------------------------------------------------------------------------------------------------------------------------------------------------------|-------------------------------------------------------------------------------------------------------------------------------------------------------------------------------------------------------------------------------------------------------------------------------------------------------------------------------------------------------------------------------------------------------------------------------------------------------------------------------------------------------------------------------------------------------------------------------------------------------------------------------------------------------------------------------------------------------------------------------------------------------------------------------------------------------------------------------------------------------------------------------------------------------------------------------------------------------------------------------------------------------------------------------------------|
| Unit     | 2022           | 2022 2023                                                                                    | 2022                                                                                                                                                                           | 2023                                                                                                                                                                                                                                  |                                                                                                                                                                                                                                                                                                                                                           | 2022                                                                                                                                                                                                                                                                                                                                                                                                                                                | 2022                                                                                                                                                                                                                                                                                                                                                                                                                                                                                                                                        | Percent<br>Change                                                                                                                                                                                                                                                                                                                                                                                                                                                                                                                                                                                                                                                                                                                                                                                                                                                                                                                                                                                                                         |
|          | 2022           |                                                                                              |                                                                                                                                                                                | October 1                                                                                                                                                                                                                             | November 1                                                                                                                                                                                                                                                                                                                                                | 2022                                                                                                                                                                                                                                                                                                                                                                                                                                                | 2023                                                                                                                                                                                                                                                                                                                                                                                                                                                                                                                                        | Change                                                                                                                                                                                                                                                                                                                                                                                                                                                                                                                                                                                                                                                                                                                                                                                                                                                                                                                                                                                                                                    |
|          | Thousand Acres |                                                                                              | Unit per Acre                                                                                                                                                                  |                                                                                                                                                                                                                                       |                                                                                                                                                                                                                                                                                                                                                           | Thousands                                                                                                                                                                                                                                                                                                                                                                                                                                           |                                                                                                                                                                                                                                                                                                                                                                                                                                                                                                                                             | +/-                                                                                                                                                                                                                                                                                                                                                                                                                                                                                                                                                                                                                                                                                                                                                                                                                                                                                                                                                                                                                                       |
| Bu.      | 785            | 900                                                                                          | 126.0                                                                                                                                                                          | 147.0                                                                                                                                                                                                                                 | 143.0                                                                                                                                                                                                                                                                                                                                                     | 98,910                                                                                                                                                                                                                                                                                                                                                                                                                                              | 128,700                                                                                                                                                                                                                                                                                                                                                                                                                                                                                                                                     | +30                                                                                                                                                                                                                                                                                                                                                                                                                                                                                                                                                                                                                                                                                                                                                                                                                                                                                                                                                                                                                                       |
| b.       | 460.0          | 370.0                                                                                        | 1,049                                                                                                                                                                          | 908                                                                                                                                                                                                                                   | 941                                                                                                                                                                                                                                                                                                                                                       | 1,005.0                                                                                                                                                                                                                                                                                                                                                                                                                                             | 725.0                                                                                                                                                                                                                                                                                                                                                                                                                                                                                                                                       | -28                                                                                                                                                                                                                                                                                                                                                                                                                                                                                                                                                                                                                                                                                                                                                                                                                                                                                                                                                                                                                                       |
| b.       | 116.0          | 123.0                                                                                        | 4,370                                                                                                                                                                          | 4,200                                                                                                                                                                                                                                 | 4,100                                                                                                                                                                                                                                                                                                                                                     | 506,920                                                                                                                                                                                                                                                                                                                                                                                                                                             | 504,300                                                                                                                                                                                                                                                                                                                                                                                                                                                                                                                                     | -1                                                                                                                                                                                                                                                                                                                                                                                                                                                                                                                                                                                                                                                                                                                                                                                                                                                                                                                                                                                                                                        |
| Bu.      | 1,680          | 1,640                                                                                        | 38.5                                                                                                                                                                           | 39.0                                                                                                                                                                                                                                  | 39.0                                                                                                                                                                                                                                                                                                                                                      | 64,680                                                                                                                                                                                                                                                                                                                                                                                                                                              | 63,960                                                                                                                                                                                                                                                                                                                                                                                                                                                                                                                                      | -1                                                                                                                                                                                                                                                                                                                                                                                                                                                                                                                                                                                                                                                                                                                                                                                                                                                                                                                                                                                                                                        |
| Bu<br>.b | 1.             | 2022       Thousan       1.     785       5.     460.0       6.     116.0       1.     1,680 | Thousand Acres           1.         785         900           5.         460.0         370.0           6.         116.0         123.0           1.         1,680         1,640 | Thousand Acres           1.         785         900         126.0           2.         460.0         370.0         1,049           2.         116.0         123.0         4,370           3.         1,680         1,640         38.5 | Z022         Z023         Z022           Thousand Acres         Unit per Acre           1.         785         900         126.0         147.0           b.         460.0         370.0         1,049         908           c.         116.0         123.0         4,370         4,200           1.         1,680         1,640         38.5         39.0 | Z022         Z023         Z022         October 1         November 1           Thousand Acres         Unit per Acre           1.         785         900         126.0         147.0         143.0           b.         460.0         370.0         1,049         908         941           c.         116.0         123.0         4,370         4,200         4,100           1.         1,680         1,640         38.5         39.0         39.0 | Z022         Z023         Z022         October 1         November 1         Z022           Thousand Acres         Unit per Acre         Thou           1.         785         900         126.0         147.0         143.0         98,910           2.         460.0         370.0         1,049         908         941         1,005.0           2.         116.0         123.0         4,370         4,200         4,100         506,920           3.         1,680         1,640         38.5         39.0         39.0         64,680 | 2022         2023         2022         2023         2023         2023         2023         2023         2023         2023         2023         2023         2023         2022         2023         2023         2023         2023         2023         2023         2023         2023         2023         2023         2023         2023         2023         2023         Thousands           a.         460.0         370.0         1,049         908         941         1,005.0         725.0         725.0         725.0         725.0         725.0         725.0         725.0         725.0         725.0         725.0         725.0         725.0         725.0         725.0         725.0         725.0         725.0         725.0         725.0         725.0         725.0         725.0         725.0         725.0         725.0         725.0         725.0         725.0         725.0         725.0         725.0         725.0         725.0         725.0         725.0         725.0         725.0         725.0< |

#### MONTHLY PRICE RECEIVED FOR CORN

(Dollars per Bushel)

Corn for grain production at 128.7 million bushels is up 30% from 2022.