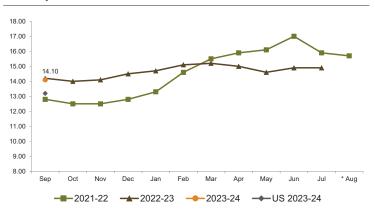

#### MONTHLY PRICE RECEIVED FOR SOYBEANS

(Dollars per Bushel)

\* North Carolina prices for August 2023 were withheld to avoid disclosing data for individual operations or because of an insufficient number of reports to establish an estimate