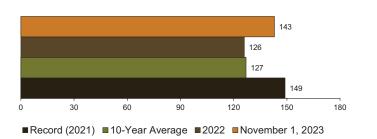

#### **SOYBEAN YIELD** (Bushels)

#### CROP ACREAGE, YIELD & PRODUCTION - November 1, 2023

|          | Harvested      |                                                                                              |                                                                                                                                                                                | Yield                                                                                                                                                                                                                                 |                                                                                                                                                                                                                                                                                                                                                           | Production                                                                                                                                                                                                                                                                                                                                                                                                                                          |                                                                                                                                                                                                                                                                                                                                                                                                                                                                                                                                             |                                                                                                                                                                                                                                                                                                                                                                                                                                                                                                                                                                                                                                                                                                                                                                                                                                                                                                                                                                                                                                           |
|----------|----------------|----------------------------------------------------------------------------------------------|--------------------------------------------------------------------------------------------------------------------------------------------------------------------------------|---------------------------------------------------------------------------------------------------------------------------------------------------------------------------------------------------------------------------------------|-----------------------------------------------------------------------------------------------------------------------------------------------------------------------------------------------------------------------------------------------------------------------------------------------------------------------------------------------------------|-----------------------------------------------------------------------------------------------------------------------------------------------------------------------------------------------------------------------------------------------------------------------------------------------------------------------------------------------------------------------------------------------------------------------------------------------------|---------------------------------------------------------------------------------------------------------------------------------------------------------------------------------------------------------------------------------------------------------------------------------------------------------------------------------------------------------------------------------------------------------------------------------------------------------------------------------------------------------------------------------------------|-------------------------------------------------------------------------------------------------------------------------------------------------------------------------------------------------------------------------------------------------------------------------------------------------------------------------------------------------------------------------------------------------------------------------------------------------------------------------------------------------------------------------------------------------------------------------------------------------------------------------------------------------------------------------------------------------------------------------------------------------------------------------------------------------------------------------------------------------------------------------------------------------------------------------------------------------------------------------------------------------------------------------------------------|
| Unit     | 2022           | 2022 2023                                                                                    | 2022                                                                                                                                                                           | 2023                                                                                                                                                                                                                                  |                                                                                                                                                                                                                                                                                                                                                           | 2022                                                                                                                                                                                                                                                                                                                                                                                                                                                | 2022                                                                                                                                                                                                                                                                                                                                                                                                                                                                                                                                        | Percent<br>Change                                                                                                                                                                                                                                                                                                                                                                                                                                                                                                                                                                                                                                                                                                                                                                                                                                                                                                                                                                                                                         |
|          | 2022           |                                                                                              |                                                                                                                                                                                | October 1                                                                                                                                                                                                                             | November 1                                                                                                                                                                                                                                                                                                                                                | 2022                                                                                                                                                                                                                                                                                                                                                                                                                                                | 2023                                                                                                                                                                                                                                                                                                                                                                                                                                                                                                                                        | Change                                                                                                                                                                                                                                                                                                                                                                                                                                                                                                                                                                                                                                                                                                                                                                                                                                                                                                                                                                                                                                    |
|          | Thousand Acres |                                                                                              | Unit per Acre                                                                                                                                                                  |                                                                                                                                                                                                                                       |                                                                                                                                                                                                                                                                                                                                                           | Thousands                                                                                                                                                                                                                                                                                                                                                                                                                                           |                                                                                                                                                                                                                                                                                                                                                                                                                                                                                                                                             | +/-                                                                                                                                                                                                                                                                                                                                                                                                                                                                                                                                                                                                                                                                                                                                                                                                                                                                                                                                                                                                                                       |
| Bu.      | 785            | 900                                                                                          | 126.0                                                                                                                                                                          | 147.0                                                                                                                                                                                                                                 | 143.0                                                                                                                                                                                                                                                                                                                                                     | 98,910                                                                                                                                                                                                                                                                                                                                                                                                                                              | 128,700                                                                                                                                                                                                                                                                                                                                                                                                                                                                                                                                     | +30                                                                                                                                                                                                                                                                                                                                                                                                                                                                                                                                                                                                                                                                                                                                                                                                                                                                                                                                                                                                                                       |
| b.       | 460.0          | 370.0                                                                                        | 1,049                                                                                                                                                                          | 908                                                                                                                                                                                                                                   | 941                                                                                                                                                                                                                                                                                                                                                       | 1,005.0                                                                                                                                                                                                                                                                                                                                                                                                                                             | 725.0                                                                                                                                                                                                                                                                                                                                                                                                                                                                                                                                       | -28                                                                                                                                                                                                                                                                                                                                                                                                                                                                                                                                                                                                                                                                                                                                                                                                                                                                                                                                                                                                                                       |
| b.       | 116.0          | 123.0                                                                                        | 4,370                                                                                                                                                                          | 4,200                                                                                                                                                                                                                                 | 4,100                                                                                                                                                                                                                                                                                                                                                     | 506,920                                                                                                                                                                                                                                                                                                                                                                                                                                             | 504,300                                                                                                                                                                                                                                                                                                                                                                                                                                                                                                                                     | -1                                                                                                                                                                                                                                                                                                                                                                                                                                                                                                                                                                                                                                                                                                                                                                                                                                                                                                                                                                                                                                        |
| Bu.      | 1,680          | 1,640                                                                                        | 38.5                                                                                                                                                                           | 39.0                                                                                                                                                                                                                                  | 39.0                                                                                                                                                                                                                                                                                                                                                      | 64,680                                                                                                                                                                                                                                                                                                                                                                                                                                              | 63,960                                                                                                                                                                                                                                                                                                                                                                                                                                                                                                                                      | -1                                                                                                                                                                                                                                                                                                                                                                                                                                                                                                                                                                                                                                                                                                                                                                                                                                                                                                                                                                                                                                        |
| Bu<br>.b | 1.             | 2022       Thousan       1.     785       5.     460.0       6.     116.0       1.     1,680 | Thousand Acres           1.         785         900           5.         460.0         370.0           6.         116.0         123.0           1.         1,680         1,640 | Thousand Acres           1.         785         900         126.0           2.         460.0         370.0         1,049           2.         116.0         123.0         4,370           3.         1,680         1,640         38.5 | Z022         Z023         Z022           Thousand Acres         Unit per Acre           1.         785         900         126.0         147.0           b.         460.0         370.0         1,049         908           c.         116.0         123.0         4,370         4,200           1.         1,680         1,640         38.5         39.0 | Z022         Z023         Z022         October 1         November 1           Thousand Acres         Unit per Acre           1.         785         900         126.0         147.0         143.0           b.         460.0         370.0         1,049         908         941           c.         116.0         123.0         4,370         4,200         4,100           1.         1,680         1,640         38.5         39.0         39.0 | Z022         Z023         Z022         October 1         November 1         Z022           Thousand Acres         Unit per Acre         Thou           1.         785         900         126.0         147.0         143.0         98,910           2.         460.0         370.0         1,049         908         941         1,005.0           2.         116.0         123.0         4,370         4,200         4,100         506,920           3.         1,680         1,640         38.5         39.0         39.0         64,680 | 2022         2023         2022         2023         2023         2023         2023         2023         2023         2023         2023         2023         2023         2022         2023         2023         2023         2023         2023         2023         2023         2023         2023         2023         2023         2023         2023         2023         Thousands           a.         460.0         370.0         1,049         908         941         1,005.0         725.0         725.0         725.0         725.0         725.0         725.0         725.0         725.0         725.0         725.0         725.0         725.0         725.0         725.0         725.0         725.0         725.0         725.0         725.0         725.0         725.0         725.0         725.0         725.0         725.0         725.0         725.0         725.0         725.0         725.0         725.0         725.0         725.0         725.0         725.0         725.0         725.0         725.0< |

Production in 480-lb. net weight bales.

Peanut production at 504.3 million pounds is down 1% from last year.

Soybean production at 63.96 million bushels is down 1% from 2022.