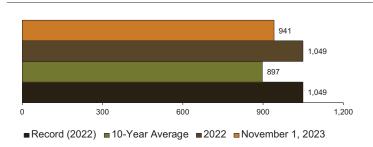

#### UPLAND COTTON YIELD (Pounds)

#### CROP ACREAGE, YIELD & PRODUCTION - November 1, 2023

|          | Harvested      |                                                                                              |                                                                                                                                                                                | Yield                                                                                                                                                                                                                                 |                                                                                                                                                                                                                                                                                                                                                           | Production                                                                                                                                                                                                                                                                                                                                                                                                                                          |                                                                                                                                                                                                                                                                                                                                                                                                                                                                                                                                             |                                                                                                                                                                                                                                                                                                                                                                                                                                                                                                                                                                                                                                                                                                                                                                                                                                                                                                                                                                                                                                           |
|----------|----------------|----------------------------------------------------------------------------------------------|--------------------------------------------------------------------------------------------------------------------------------------------------------------------------------|---------------------------------------------------------------------------------------------------------------------------------------------------------------------------------------------------------------------------------------|-----------------------------------------------------------------------------------------------------------------------------------------------------------------------------------------------------------------------------------------------------------------------------------------------------------------------------------------------------------|-----------------------------------------------------------------------------------------------------------------------------------------------------------------------------------------------------------------------------------------------------------------------------------------------------------------------------------------------------------------------------------------------------------------------------------------------------|---------------------------------------------------------------------------------------------------------------------------------------------------------------------------------------------------------------------------------------------------------------------------------------------------------------------------------------------------------------------------------------------------------------------------------------------------------------------------------------------------------------------------------------------|-------------------------------------------------------------------------------------------------------------------------------------------------------------------------------------------------------------------------------------------------------------------------------------------------------------------------------------------------------------------------------------------------------------------------------------------------------------------------------------------------------------------------------------------------------------------------------------------------------------------------------------------------------------------------------------------------------------------------------------------------------------------------------------------------------------------------------------------------------------------------------------------------------------------------------------------------------------------------------------------------------------------------------------------|
| Unit     | 2022           | 2022 2023                                                                                    | 2022                                                                                                                                                                           | 2023                                                                                                                                                                                                                                  |                                                                                                                                                                                                                                                                                                                                                           | 2022                                                                                                                                                                                                                                                                                                                                                                                                                                                | 2022                                                                                                                                                                                                                                                                                                                                                                                                                                                                                                                                        | Percent<br>Change                                                                                                                                                                                                                                                                                                                                                                                                                                                                                                                                                                                                                                                                                                                                                                                                                                                                                                                                                                                                                         |
|          | 2022           |                                                                                              |                                                                                                                                                                                | October 1                                                                                                                                                                                                                             | November 1                                                                                                                                                                                                                                                                                                                                                | 2022                                                                                                                                                                                                                                                                                                                                                                                                                                                | 2023                                                                                                                                                                                                                                                                                                                                                                                                                                                                                                                                        | Change                                                                                                                                                                                                                                                                                                                                                                                                                                                                                                                                                                                                                                                                                                                                                                                                                                                                                                                                                                                                                                    |
|          | Thousand Acres |                                                                                              | Unit per Acre                                                                                                                                                                  |                                                                                                                                                                                                                                       |                                                                                                                                                                                                                                                                                                                                                           | Thousands                                                                                                                                                                                                                                                                                                                                                                                                                                           |                                                                                                                                                                                                                                                                                                                                                                                                                                                                                                                                             | +/-                                                                                                                                                                                                                                                                                                                                                                                                                                                                                                                                                                                                                                                                                                                                                                                                                                                                                                                                                                                                                                       |
| Bu.      | 785            | 900                                                                                          | 126.0                                                                                                                                                                          | 147.0                                                                                                                                                                                                                                 | 143.0                                                                                                                                                                                                                                                                                                                                                     | 98,910                                                                                                                                                                                                                                                                                                                                                                                                                                              | 128,700                                                                                                                                                                                                                                                                                                                                                                                                                                                                                                                                     | +30                                                                                                                                                                                                                                                                                                                                                                                                                                                                                                                                                                                                                                                                                                                                                                                                                                                                                                                                                                                                                                       |
| b.       | 460.0          | 370.0                                                                                        | 1,049                                                                                                                                                                          | 908                                                                                                                                                                                                                                   | 941                                                                                                                                                                                                                                                                                                                                                       | 1,005.0                                                                                                                                                                                                                                                                                                                                                                                                                                             | 725.0                                                                                                                                                                                                                                                                                                                                                                                                                                                                                                                                       | -28                                                                                                                                                                                                                                                                                                                                                                                                                                                                                                                                                                                                                                                                                                                                                                                                                                                                                                                                                                                                                                       |
| b.       | 116.0          | 123.0                                                                                        | 4,370                                                                                                                                                                          | 4,200                                                                                                                                                                                                                                 | 4,100                                                                                                                                                                                                                                                                                                                                                     | 506,920                                                                                                                                                                                                                                                                                                                                                                                                                                             | 504,300                                                                                                                                                                                                                                                                                                                                                                                                                                                                                                                                     | -1                                                                                                                                                                                                                                                                                                                                                                                                                                                                                                                                                                                                                                                                                                                                                                                                                                                                                                                                                                                                                                        |
| Bu.      | 1,680          | 1,640                                                                                        | 38.5                                                                                                                                                                           | 39.0                                                                                                                                                                                                                                  | 39.0                                                                                                                                                                                                                                                                                                                                                      | 64,680                                                                                                                                                                                                                                                                                                                                                                                                                                              | 63,960                                                                                                                                                                                                                                                                                                                                                                                                                                                                                                                                      | -1                                                                                                                                                                                                                                                                                                                                                                                                                                                                                                                                                                                                                                                                                                                                                                                                                                                                                                                                                                                                                                        |
| Bu<br>.b | 1.             | 2022       Thousan       1.     785       5.     460.0       6.     116.0       1.     1,680 | Thousand Acres           1.         785         900           5.         460.0         370.0           6.         116.0         123.0           1.         1,680         1,640 | Thousand Acres           1.         785         900         126.0           2.         460.0         370.0         1,049           2.         116.0         123.0         4,370           3.         1,680         1,640         38.5 | Z022         Z023         Z022           Thousand Acres         Unit per Acre           1.         785         900         126.0         147.0           b.         460.0         370.0         1,049         908           c.         116.0         123.0         4,370         4,200           1.         1,680         1,640         38.5         39.0 | Z022         Z023         Z022         October 1         November 1           Thousand Acres         Unit per Acre           1.         785         900         126.0         147.0         143.0           b.         460.0         370.0         1,049         908         941           c.         116.0         123.0         4,370         4,200         4,100           1.         1,680         1,640         38.5         39.0         39.0 | Z022         Z023         Z022         October 1         November 1         Z022           Thousand Acres         Unit per Acre         Thou           1.         785         900         126.0         147.0         143.0         98,910           2.         460.0         370.0         1,049         908         941         1,005.0           2.         116.0         123.0         4,370         4,200         4,100         506,920           3.         1,680         1,640         38.5         39.0         39.0         64,680 | 2022         2023         2022         2023         2023         2023         2023         2023         2023         2023         2023         2023         2023         2022         2023         2023         2023         2023         2023         2023         2023         2023         2023         2023         2023         2023         2023         2023         Thousands           a.         460.0         370.0         1,049         908         941         1,005.0         725.0         725.0         725.0         725.0         725.0         725.0         725.0         725.0         725.0         725.0         725.0         725.0         725.0         725.0         725.0         725.0         725.0         725.0         725.0         725.0         725.0         725.0         725.0         725.0         725.0         725.0         725.0         725.0         725.0         725.0         725.0         725.0         725.0         725.0         725.0         725.0         725.0         725.0< |

Upland cotton production at 725,000 bales is down 28% from last year.