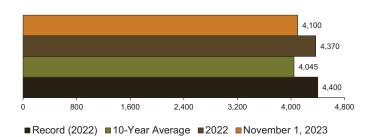

#### PEANUT YIELD (Pounds)

#### CROP ACREAGE, YIELD & PRODUCTION - November 1, 2023

|          | Harvested      |                                                                                              |                                                                                                                                                                                | Yield                                                                                                                                                                                                                                 |                                                                                                                                                                                                                                                                                                                                                           | Production                                                                                                                                                                                                                                                                                                                                                                                                                                          |                                                                                                                                                                                                                                                                                                                                                                                                                                                                                                                                             |                                                                                                                                                                                                                                                                                                                                                                                                                                                                                                                                                                                                                                                                                                                                                                                                                                                                                                                                                                                                                                           |
|----------|----------------|----------------------------------------------------------------------------------------------|--------------------------------------------------------------------------------------------------------------------------------------------------------------------------------|---------------------------------------------------------------------------------------------------------------------------------------------------------------------------------------------------------------------------------------|-----------------------------------------------------------------------------------------------------------------------------------------------------------------------------------------------------------------------------------------------------------------------------------------------------------------------------------------------------------|-----------------------------------------------------------------------------------------------------------------------------------------------------------------------------------------------------------------------------------------------------------------------------------------------------------------------------------------------------------------------------------------------------------------------------------------------------|---------------------------------------------------------------------------------------------------------------------------------------------------------------------------------------------------------------------------------------------------------------------------------------------------------------------------------------------------------------------------------------------------------------------------------------------------------------------------------------------------------------------------------------------|-------------------------------------------------------------------------------------------------------------------------------------------------------------------------------------------------------------------------------------------------------------------------------------------------------------------------------------------------------------------------------------------------------------------------------------------------------------------------------------------------------------------------------------------------------------------------------------------------------------------------------------------------------------------------------------------------------------------------------------------------------------------------------------------------------------------------------------------------------------------------------------------------------------------------------------------------------------------------------------------------------------------------------------------|
| Unit     | 2022           | 2022 2023                                                                                    | 2022                                                                                                                                                                           | 2023                                                                                                                                                                                                                                  |                                                                                                                                                                                                                                                                                                                                                           | 2022                                                                                                                                                                                                                                                                                                                                                                                                                                                | 2022                                                                                                                                                                                                                                                                                                                                                                                                                                                                                                                                        | Percent<br>Change                                                                                                                                                                                                                                                                                                                                                                                                                                                                                                                                                                                                                                                                                                                                                                                                                                                                                                                                                                                                                         |
|          | 2022           |                                                                                              |                                                                                                                                                                                | October 1                                                                                                                                                                                                                             | November 1                                                                                                                                                                                                                                                                                                                                                | 2022                                                                                                                                                                                                                                                                                                                                                                                                                                                | 2023                                                                                                                                                                                                                                                                                                                                                                                                                                                                                                                                        | Change                                                                                                                                                                                                                                                                                                                                                                                                                                                                                                                                                                                                                                                                                                                                                                                                                                                                                                                                                                                                                                    |
|          | Thousand Acres |                                                                                              | Unit per Acre                                                                                                                                                                  |                                                                                                                                                                                                                                       |                                                                                                                                                                                                                                                                                                                                                           | Thousands                                                                                                                                                                                                                                                                                                                                                                                                                                           |                                                                                                                                                                                                                                                                                                                                                                                                                                                                                                                                             | +/-                                                                                                                                                                                                                                                                                                                                                                                                                                                                                                                                                                                                                                                                                                                                                                                                                                                                                                                                                                                                                                       |
| Bu.      | 785            | 900                                                                                          | 126.0                                                                                                                                                                          | 147.0                                                                                                                                                                                                                                 | 143.0                                                                                                                                                                                                                                                                                                                                                     | 98,910                                                                                                                                                                                                                                                                                                                                                                                                                                              | 128,700                                                                                                                                                                                                                                                                                                                                                                                                                                                                                                                                     | +30                                                                                                                                                                                                                                                                                                                                                                                                                                                                                                                                                                                                                                                                                                                                                                                                                                                                                                                                                                                                                                       |
| b.       | 460.0          | 370.0                                                                                        | 1,049                                                                                                                                                                          | 908                                                                                                                                                                                                                                   | 941                                                                                                                                                                                                                                                                                                                                                       | 1,005.0                                                                                                                                                                                                                                                                                                                                                                                                                                             | 725.0                                                                                                                                                                                                                                                                                                                                                                                                                                                                                                                                       | -28                                                                                                                                                                                                                                                                                                                                                                                                                                                                                                                                                                                                                                                                                                                                                                                                                                                                                                                                                                                                                                       |
| b.       | 116.0          | 123.0                                                                                        | 4,370                                                                                                                                                                          | 4,200                                                                                                                                                                                                                                 | 4,100                                                                                                                                                                                                                                                                                                                                                     | 506,920                                                                                                                                                                                                                                                                                                                                                                                                                                             | 504,300                                                                                                                                                                                                                                                                                                                                                                                                                                                                                                                                     | -1                                                                                                                                                                                                                                                                                                                                                                                                                                                                                                                                                                                                                                                                                                                                                                                                                                                                                                                                                                                                                                        |
| Bu.      | 1,680          | 1,640                                                                                        | 38.5                                                                                                                                                                           | 39.0                                                                                                                                                                                                                                  | 39.0                                                                                                                                                                                                                                                                                                                                                      | 64,680                                                                                                                                                                                                                                                                                                                                                                                                                                              | 63,960                                                                                                                                                                                                                                                                                                                                                                                                                                                                                                                                      | -1                                                                                                                                                                                                                                                                                                                                                                                                                                                                                                                                                                                                                                                                                                                                                                                                                                                                                                                                                                                                                                        |
| Bu<br>.b | 1.             | 2022       Thousan       1.     785       5.     460.0       6.     116.0       1.     1,680 | Thousand Acres           1.         785         900           5.         460.0         370.0           6.         116.0         123.0           1.         1,680         1,640 | Thousand Acres           1.         785         900         126.0           2.         460.0         370.0         1,049           2.         116.0         123.0         4,370           3.         1,680         1,640         38.5 | Z022         Z023         Z022           Thousand Acres         Unit per Acre           1.         785         900         126.0         147.0           b.         460.0         370.0         1,049         908           c.         116.0         123.0         4,370         4,200           1.         1,680         1,640         38.5         39.0 | Z022         Z023         Z022         October 1         November 1           Thousand Acres         Unit per Acre           1.         785         900         126.0         147.0         143.0           b.         460.0         370.0         1,049         908         941           c.         116.0         123.0         4,370         4,200         4,100           1.         1,680         1,640         38.5         39.0         39.0 | Z022         Z023         Z022         October 1         November 1         Z022           Thousand Acres         Unit per Acre         Thou           1.         785         900         126.0         147.0         143.0         98,910           2.         460.0         370.0         1,049         908         941         1,005.0           2.         116.0         123.0         4,370         4,200         4,100         506,920           3.         1,680         1,640         38.5         39.0         39.0         64,680 | 2022         2023         2022         2023         2023         2023         2023         2023         2023         2023         2023         2023         2023         2022         2023         2023         2023         2023         2023         2023         2023         2023         2023         2023         2023         2023         2023         2023         Thousands           a.         460.0         370.0         1,049         908         941         1,005.0         725.0         725.0         725.0         725.0         725.0         725.0         725.0         725.0         725.0         725.0         725.0         725.0         725.0         725.0         725.0         725.0         725.0         725.0         725.0         725.0         725.0         725.0         725.0         725.0         725.0         725.0         725.0         725.0         725.0         725.0         725.0         725.0         725.0         725.0         725.0         725.0         725.0         725.0< |

Production in 480-lb. net weight bales.

Peanut production at 504.3 million pounds is down 1% from last year.

Soybean production at 63.96 million bushels is down 1% from 2022.