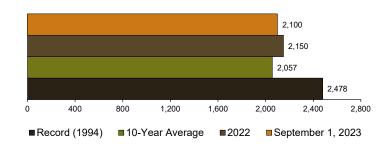

#### **UPLAND COTTON YIELD** (Pounds)

■Record (2022) ■10-Year Average ■2022 ■September 1, 2023

### FLUE-CURED TOBACCO YIELD (Pounds)

BEES - Number of Colonies, Maximum, Lost, Percent Lost, Added, Renovated, and Percent Renovated with Five or More Colonies

| Dates     | Number of<br>Colonies |                    | Maximum<br>Colonies <sup>1</sup> | Lost<br>Colonies | Percent<br>Lost <sup>2</sup> | Added<br>Colonies | Renovated<br>Colonies <sup>3</sup> | Percent<br>Renovated <sup>4</sup> |
|-----------|-----------------------|--------------------|----------------------------------|------------------|------------------------------|-------------------|------------------------------------|-----------------------------------|
|           | Number                |                    | Number                           | Number           | Percent                      | Number            | Number                             | Percent                           |
| 2022      |                       |                    |                                  |                  |                              |                   |                                    |                                   |
| January 1 | 20,000                | January-March      | 24,000                           | 2,300            | 10                           | 3,100             | 520                                | 2                                 |
| April 1   | 25,000                | April - June       | 30,000                           | 1,200            | 4                            | 7,500             | 3,300                              | 11                                |
| July 1    | 31,000                | July - September   | 33,000                           | 2,600            | 8                            | 2,100             | 2,500                              | 8                                 |
| October 1 | 26,000                | October - December | 29,000                           | 3,400            | 12                           | -                 | 480                                | 2                                 |
| 2023      |                       |                    |                                  |                  |                              |                   |                                    |                                   |
| January 1 | 26,000                | January-March      | 30,000                           | 4,100            | 14                           | 2,200             | 2,800                              | 9                                 |
| April 1   | 28,000                | April - June       | 28,000                           | 2,300            | 8                            | 9,000             | 5,500                              | 20                                |