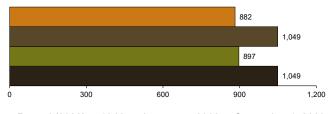

COTTON production at 680,000 bales is down 32% from 2022

#### **UPLAND COTTON YIELD** (Pounds)

■Record (2022) ■10-Year Average ■2022 ■September 1, 2023