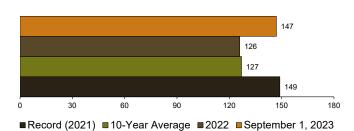

PEANUT production at 522.8 million pounds is up 2% from last year. CORN FOR GRAIN production at 132.3 million bushels is up 34% from 2022.

SOYBEAN production at 64.0 million bushels is down 2% from last year.

#### CORN FOR GRAIN YIELD (Bushels)