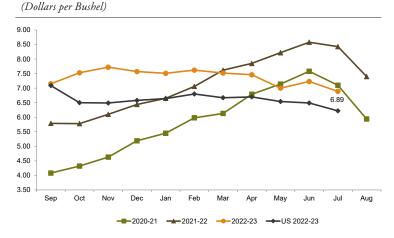

16            | 113   | 2,150 | 2,200         | 2,100       | 249,400    | 237,300 | -5      |  |
| Tobacco: Burley                                      | Lb.  | 0.16           | 0.12  | 1,700 | 1,900         | 2,000       | 272        | 240     | -12     |  |
| <sup>1</sup> Production in 480-lb. net weight bales. |      |                |       |       |               |             |            |         |         |  |

PEANUT production at 522.8 million pounds is up 2% from last year. CORN FOR GRAIN production at 132.3 million bushels is up 34% from 2022.

SOYBEAN production at 64.0 million bushels is down 2% from last year.

COTTON production at 680,000 bales is down 32% from 2022



#### MONTHLY PRICE RECEIVED FOR SOYBEANS

(Dollars per Bushel)



#### MONTHLY PRICE RECEIVED FOR CORN



#### MONTHLY PRICE RECEIVED FOR WINTER WHEAT

(Dollars per Bushel)



\* North Carolina prices for April and May 2023 were withheld to avoid disclosing data for individual operations or because of an insufficient number of reports to establish an estimate.

#### SOYBEAN YIELD (Bushels)



#### **UPLAND COTTON YIELD** (Pounds)



■Record (2022) ■10-Year Average ■2022 ■September 1, 2023

## PEANUT YIELD (Pounds)



#### CORN FOR GRAIN YIELD (Bushels)





# EGG PRODUCTION - July

| Layers On Hand |                                                                             | Total Eggs Produced                                                                                       |