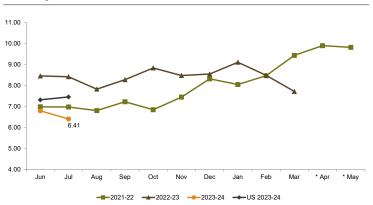

#### MONTHLY PRICE RECEIVED FOR WINTER WHEAT

(Dollars per Bushel)

\* North Carolina prices for April and May 2023 were withheld to avoid disclosing data for individual operations or because of an insufficient number of reports to establish an estimate.