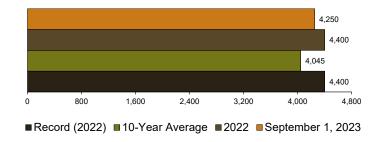

PEANUT production at 522.8 million pounds is up 2% from last year. CORN FOR GRAIN production at 132.3 million bushels is up 34% from 2022.

SOYBEAN production at 64.0 million bushels is down 2% from last year.

## PEANUT YIELD (Pounds)