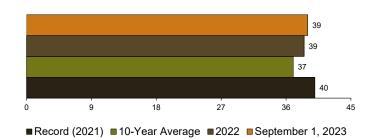

#### **UPLAND COTTON YIELD** (Pounds)

■Record (2022) ■10-Year Average ■2022 ■September 1, 2023