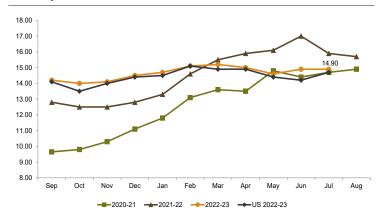

| Lb.  | 116            | 113   | 2,150 | 2,200         | 2,100       | 249,400    | 237,300 | -5      |  |
| Tobacco: Burley                                      | Lb.  | 0.16           | 0.12  | 1,700 | 1,900         | 2,000       | 272        | 240     | -12     |  |
| <sup>1</sup> Production in 480-lb. net weight bales. |      |                |       |       |               |             |            |         |         |  |

PEANUT production at 522.8 million pounds is up 2% from last year. CORN FOR GRAIN production at 132.3 million bushels is up 34% from 2022.

SOYBEAN production at 64.0 million bushels is down 2% from last year.

COTTON production at 680,000 bales is down 32% from 2022



#### MONTHLY PRICE RECEIVED FOR SOYBEANS

(Dollars per Bushel)



#### MONTHLY PRICE RECEIVED FOR CORN



#### MONTHLY PRICE RECEIVED FOR WINTER WHEAT

(Dollars per Bushel)



\* North Carolina prices for April and May 2023 were withheld to avoid disclosing data for individual operations or because of an insufficient number of reports to establish an estimate.

#### SOYBEAN YIELD (Bushels)



#### **UPLAND COTTON YIELD** (Pounds)



■Record (2022) ■10-Year Average ■2022 ■September 1, 2023

## PEANUT YIELD (Pounds)



#### CORN FOR GRAIN YIELD (Bushels)





# EGG PRODUCTION - July

| Layers On Hand |                                                                             | Total Eggs Produced                                                                                       |