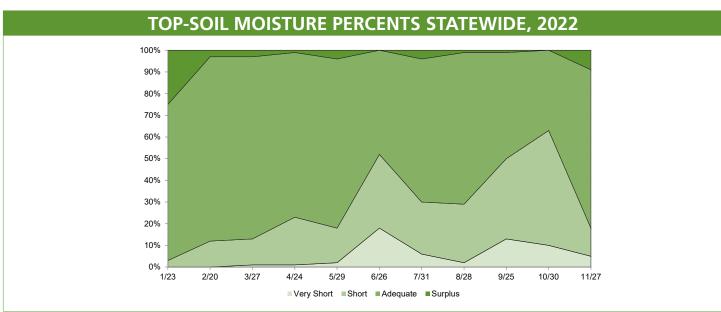

42         4.69         2.76         5.30         1.57         6.08         4.81         3.38         3.37         4.90           5.33         2.79         4.53         3.11         5.38         1.98         6.33         3.75         3.89         2.71         5.24           5.11         2.70         4.99         4.03         3.98         2.10         6.50         4.33         3.55         2.64         5.11           4.21         1.25         2.90         3.38         2.25         3.34         7.88         6.03         4.87         1.92         2.13           5.30         1.49         3.14         3.06         4.73         2.16         9.18 | Sep   Mar   Apr   May   Jun   Jul   Aug   Sep   Oct   Nov   Dec |

SOURCE: National Climate Center, National Oceanic and Atmospheric Administration.