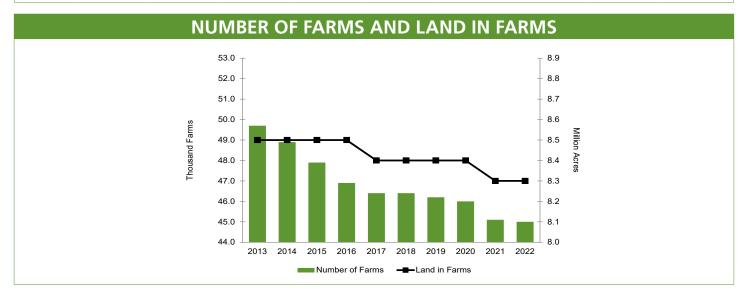

| NUMBER OF FARMS AND LAND IN FARMS <sup>1</sup> |                     |                    |                     |                                            |                        |                     |                      |                        |             |  |  |  |  |
|------------------------------------------------|---------------------|--------------------|---------------------|--------------------------------------------|------------------------|---------------------|----------------------|------------------------|-------------|--|--|--|--|
|                                                |                     |                    |                     | Economic Sales Class Estimates             |                        |                     |                      |                        |             |  |  |  |  |
| Year                                           | Number of<br>Farms  | Land in<br>Farms   | Average<br>Size     | \$1,000 -<br>\$9,999                       | \$10,000 -<br>\$99,999 | \$100,000 +         | \$1,000 -<br>\$9,999 | \$10,000 -<br>\$99,999 | \$100,000 + |  |  |  |  |
|                                                |                     |                    |                     | N                                          | Number of Farms        | :                   | Land in Farms        |                        |             |  |  |  |  |
|                                                | Thousands           | Thousand<br>Acres  | Acres               |                                            | Number                 |                     |                      | Thousand Acres         |             |  |  |  |  |
|                                                | NORTH CAROLINA      |                    |                     |                                            |                        |                     |                      |                        |             |  |  |  |  |
| 2018                                           | 46.4                | 8,400              | 181                 | 26,100                                     | 12,700                 | 7,600               | 1,500                | 1,800                  | 5,100       |  |  |  |  |
| 2019                                           | 46.2                | 8,400              | 182                 | 25,900                                     | 12,700                 | 7,600               | 1,400                | 1,800                  | 5,200       |  |  |  |  |
| 2020                                           | 46.0                | 8,400              | 183                 | 25,700                                     | 12,700                 | 7,600               | 1,400                | 1,800                  | 5,200       |  |  |  |  |
| 2021                                           | 45.1                | 8,300              | 184                 | 24,800                                     | 12,700                 | 7,600               | 1,350                | 1,800                  | 5,150       |  |  |  |  |
| 2022                                           | 45.0                | 8,300              | 184                 | 24,800                                     | 12,600                 | 7,600               | 1,350                | 1,700                  | 5,250       |  |  |  |  |
|                                                |                     |                    |                     | UNITE                                      | D STATES               |                     |                      |                        |             |  |  |  |  |
| 2018                                           | 2,029               | 899,500            | 443                 | 1,035,690                                  | 619,030                | 374,480             | 84,370               | 186,770                | 628,360     |  |  |  |  |
| 2019                                           | 2,023               | 897,400            | 444                 | 1,034,540                                  | 615,340                | 373,520             | 83,940               | 187,100                | 628,360     |  |  |  |  |
| 2020                                           | 2,019               | 896,600            | 444                 | 1,032,240                                  | 613,940                | 372,820             | 83,540               | 186,550                | 626,510     |  |  |  |  |
| 2021                                           | 2,012               | 895,300            | 445                 | 1,025,090                                  | 614,040                | 82,900              | 186,490              | 625,910                |             |  |  |  |  |
| 2022                                           | 2,003               | 893,400            | 446                 | 1,016,820 612,000 373,880 81,770 185,980 6 |                        |                     |                      |                        |             |  |  |  |  |
| <sup>1</sup> A farm is an                      | y establishment fro | om which \$1,000 d | or more of agricult | ural products wer                          | e sold or would n      | ormally be sold dur | ing the year.        |                        |             |  |  |  |  |