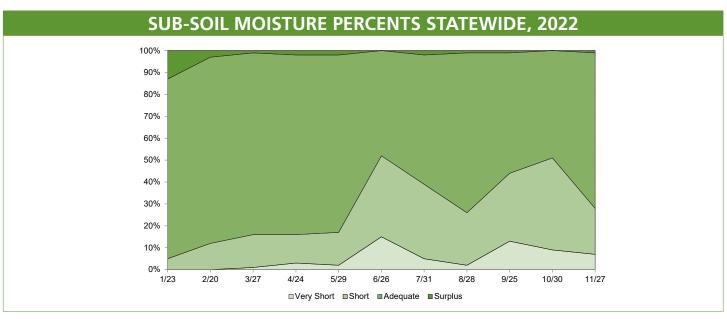

4.69         2.76         5.30         1.57         6.08         4.81         3.38         3.37         4.90           5.33         2.79         4.53         3.11         5.38         1.98         6.33         3.75         3.89         2.71         5.24           5.11         2.70         4.99         4.03         3.98         2.10         6.50         4.33         3.55         2.64         5.11           4.21         1.25         2.90         3.38         2.25         3.34         7.88         6.03         4.87         1.92         2.13           5.30         1.49         3.14         3.06         4.73         2.16         9.18 | Sep   Mar   Apr   May   Jun   Jul   Aug   Sep   Oct   Nov   Dec |

SOURCE: National Climate Center, National Oceanic and Atmospheric Administration.