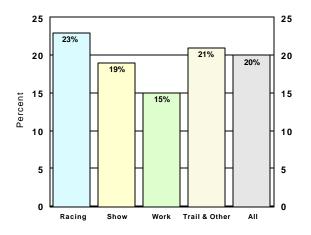

| 84,200                                            | 160,000                            |
| Operations With Foals                                                         | 680                          | 1,660                                | 1,190                                         | 4,025                                             | 7,555                              |
| Total Operations                                                              | 1,000                        | 6,120                                | 4,850                                         | 22,030                                            | 34,000                             |

## FOALS BORN IN INDIANA DURING 2001





Total = 17,850 Foals

## Foal Mortality Rate Percent by Type of Operation



## Operations With Foals During 2001 Percent of Operations, by Type



## Equine Foaled During 2001 Percent of Inventory, by Type of Operation