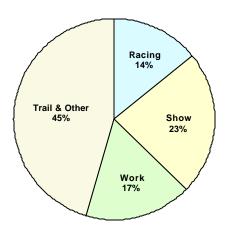

| 38,970                               | 26,470                                        | 84,200                                            | 160,000                            |
| Operations With Foals                                                         | 680                          | 1,660                                | 1,190                                         | 4,025                                             | 7,555                              |
| Total Operations                                                              | 1,000                        | 6,120                                | 4,850                                         | 22,030                                            | 34,000                             |

## FOALS BORN IN INDIANA DURING 2001





Total = 17,850 Foals

## Foal Mortality Rate Percent by Type of Operation



## Operations With Foals During 2001 Percent of Operations, by Type



## Equine Foaled During 2001 Percent of Inventory, by Type of Operation