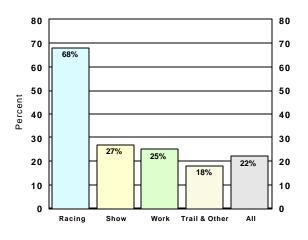

000                            |
| Operations With Foals                                                         | 680                          | 1,660                                | 1,190                                         | 4,025                                             | 7,555                              |
| Total Operations                                                              | 1,000                        | 6,120                                | 4,850                                         | 22,030                                            | 34,000                             |

## FOALS BORN IN INDIANA DURING 2001





Total = 17,850 Foals

## Foal Mortality Rate Percent by Type of Operation



## Operations With Foals During 2001 Percent of Operations, by Type



## Equine Foaled During 2001 Percent of Inventory, by Type of Operation