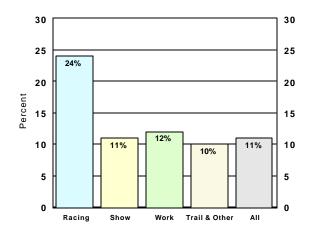

| 680                          | 1,660                                | 1,190                                         | 4,025                                             | 7,555                              |
| Total Operations                                                              | 1,000                        | 6,120                                | 4,850                                         | 22,030                                            | 34,000                             |

## FOALS BORN IN INDIANA DURING 2001





Total = 17,850 Foals

## Foal Mortality Rate Percent by Type of Operation



## Operations With Foals During 2001 Percent of Operations, by Type



## Equine Foaled During 2001 Percent of Inventory, by Type of Operation