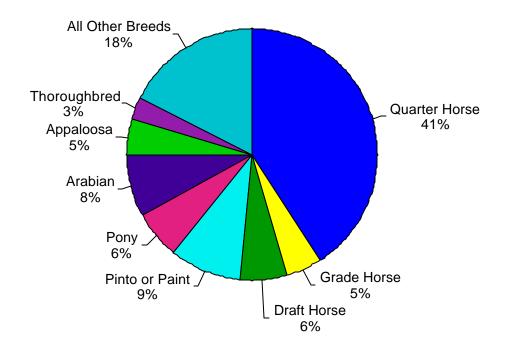

## SHOW OR COMPETITION HORSE OPERATIONS INVENTORY, VALUE AND OPERATIONS, BY BREED INDIANA, JANUARY 1, 2002

| Breed            | All Inventory On Show or Competition Operations 1/ | Total Value    | Value Per Head |        | Number of        | Percent of |
|------------------|----------------------------------------------------|----------------|----------------|--------|------------------|------------|
|                  |                                                    |                | Mean           | Median | Operations       | Operations |
|                  | <u>Number</u>                                      | <u>Dollars</u> | <u>Dollars</u> |        | Number           |            |
| Quarter Horse    | 15,950                                             | 104,086,300    | 6,526          | 4,440  | 4,090            | 67         |
| Grade Horse      | 1,830                                              | 4,166,500      | 2,277          | 1,000  | 830              | 14         |
| Draft Horse      | 2,340                                              | 7,762,500      | 3,317          | 3,000  | 820              | 13         |
| Standardbred     | 260                                                | 1,156,900      | 4,450          | 2,250  | 100              | 2          |
| Pinto or Paint   | 3,560                                              | 14,954,200     | 4,201          | 2,890  | 1,740            | 28         |
| Pony             | 2,410                                              | 6,026,300      | 2,501          | 1,350  | 1,450            | 24         |
| Arabian          | 3,090                                              | 21,743,700     | 7,037          | 3,960  | 1,120            | 18         |
| Appaloosa        | 1,820                                              | 7,963,400      | 4,375          | 2,500  | 820              | 13         |
| Thoroughbred     | 1,150                                              | 12,118,600     | 10,538         | 4,000  | 570              | 9          |
| All Other Breeds | 6,560                                              | 44,573,600     | 6,795          | 2,250  | 1,700            | 28         |
| Total            | 38,970                                             | 224,552,000    | 5,762          | 2,111  | 6,120 <u>2</u> / |            |

## **All Inventory on Show or Competition Operations**

<sup>2/</sup> Number of operations sums to greater than the 6,120 total because of operations reporting multiple breeds.