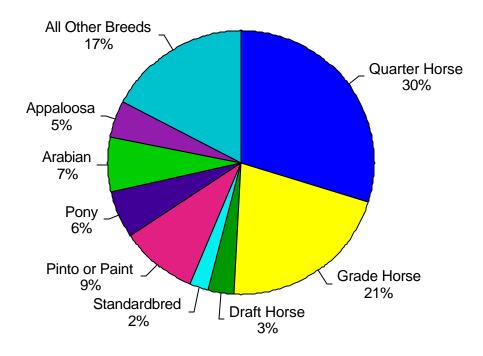

## TRAIL OR RECREATION AND ALL OTHER USE HORSE OPERATIONS INVENTORY, VALUE AND OPERATIONS, BY BREED INDIANA, JANUARY 1, 2002

| Breed            | All Inventory<br>On Trail or<br>Recreation and | Total Value    | Value Per Head |        | Number of<br>Operations | Percent of Operations |
|------------------|------------------------------------------------|----------------|----------------|--------|-------------------------|-----------------------|
|                  | all Other Use<br>Operations <u>1</u> /         |                | Mean           | Median | Operations              | Operations            |
|                  | <u>Number</u>                                  | <u>Dollars</u> | <u>Dollars</u> |        | <u>Number</u>           |                       |
| Quarter Horse    | 25,100                                         | 65,606,100     | 2,614          | 1,900  | 11,030                  | 50                    |
| Grade Horse      | 17,720                                         | 22,558,300     | 1,273          | 1,000  | 6,660                   | 30                    |
| Draft Horse      | 2,610                                          | 6,814,400      | 2,611          | 2,000  | 740                     | 3                     |
| Standardbred     | 2,070                                          | 11,529,500     | 5,570          | 3,500  | 850                     | 4                     |
| Pinto or Paint   | 7,730                                          | 18,253,600     | 2,361          | 2,000  | 3,940                   | 18                    |
| Pony             | 4,880                                          | 4,966,600      | 1,018          | 520    | 3,630                   | 16                    |
| Arabian          | 5,660                                          | 13,312,400     | 2,352          | 1,500  | 2,580                   | 12                    |
| Appaloosa        | 3,850                                          | 7,813,500      | 2,029          | 1,500  | 2,370                   | 11                    |
| Thoroughbred     | 1,180                                          | 5,149,900      | 4,364          | 2,000  | 720                     | 3                     |
| All Other Breeds | 13,400                                         | 32,586,300     | 2,432          | 1,500  | 5,830                   | 26                    |
| Total            | 84,200                                         | 188,590,600    | 2,240          | 1,225  | 22,030 <u>2</u> /       |                       |

## All Inventory on Trail or Recreation and All Other Use Operations

<sup>2/</sup> Number of operations sums to greater than the 22,030 total because of operations reporting multiple breeds.