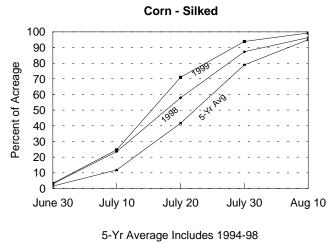

CORN: Percent of acreage silked (tasseled) by specified dates, Illinois, 1990-99

|      | June |    | August |     |     |
|------|------|----|--------|-----|-----|
| Year | 30   | 10 | 20     | 30  | 10  |
| 1990 | 0    | 7  | 39     | 70  | 88  |
| 1991 | 21   | 76 | 97     | 100 |     |
| 1992 | 2    | 14 | 65     | 94  | 100 |
| 1993 | 0    | 3  | 31     | 76  | 95  |
| 1994 | 1    | 23 | 80     | 97  | 99  |
| 1995 | 1    | 4  | 32     | 72  | 93  |
| 1996 | 0    | 4  | 20     | 59  | 87  |
| 1997 | 0    | 3  | 28     | 83  | 99  |
| 1998 | 3    | 24 | 58     | 87  | 96  |
| 1999 | 3    | 25 | 71     | 94  | 99  |