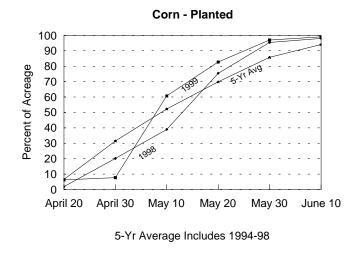

CORN: Percent of acreage planted by specified dates, Illinois, 1990-99

|      | April |    | May |    |     | June |
|------|-------|----|-----|----|-----|------|
| Year | 20    | 30 | 10  | 20 | 30  | 10   |
| 1990 | 1     | 25 | 58  | 67 | 74  | 88   |
| 1991 | 8     | 38 | 73  | 93 | 98  | 100  |
| 1992 | 13    | 25 | 81  | 98 | 100 |      |
| 1993 | 0     | 1  | 9   | 60 | 86  | 96   |
| 1994 | 3     | 40 | 62  | 82 | 98  | 100  |
| 1995 | 3     | 8  | 25  | 37 | 54  | 84   |
| 1996 | 12    | 35 | 51  | 59 | 81  | 89   |
| 1997 | 12    | 54 | 85  | 96 | 100 |      |
| 1998 | 2     | 20 | 39  | 75 | 95  | 98   |
| 1999 | 6     | 8  | 61  | 83 | 97  | 99   |