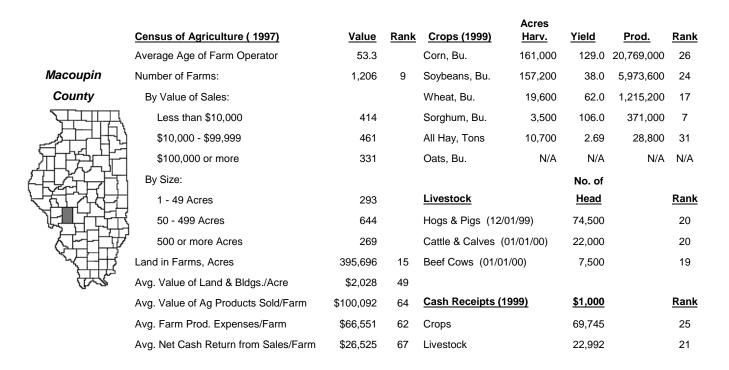

Acres                 | 322,875      | 30          | Beef Cows (01/0 | 1/00)                 | N/A            |            | N/A         |
|        | Avg. Value of Land & Bldgs./Acre     | \$2,803      | 17          |                 |                       |                |            |             |
|        | Avg. Value of Ag Products Sold/Farm  | \$158,998    | 19          | Cash Receipts ( | <u>1999)</u>          | <u>\$1,000</u> |            | <u>Rank</u> |
|        | Avg. Farm Prod. Expenses/Farm        | \$86,991     | 35          | Crops           |                       | 77,306         |            | 20          |
|        | Avg. Net Cash Return from Sales/Farm | \$69,930     | 8           | Livestock       |                       | 4,382          |            | 84          |