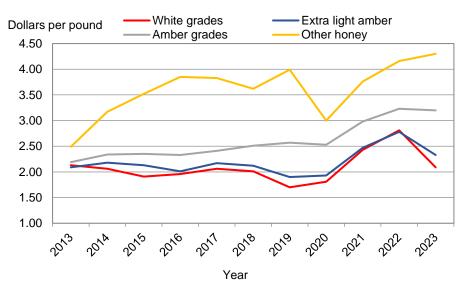

# Honey Price by Color Class United States: 2013 - 2023

### Honey Price by Color Class - United States: 2022 and 2023

| Average price per pound by marketing channel |                                                     |                                                                                            |                                                                                                                                                                                                                                                                                                                                 |                                                                                                                                                                                                                                                                                                                                                                                                                                  |                                                                                                                                                                                                                                                                                                                                                                                                                                                                                                                                                                                                                                                                                                                                                                                                                                                                                                                                                                                                                                                                                                                                                                                                                                                                                                                                                                                                                                                                                                                                                  |  |  |
|----------------------------------------------|-----------------------------------------------------|--------------------------------------------------------------------------------------------|---------------------------------------------------------------------------------------------------------------------------------------------------------------------------------------------------------------------------------------------------------------------------------------------------------------------------------|----------------------------------------------------------------------------------------------------------------------------------------------------------------------------------------------------------------------------------------------------------------------------------------------------------------------------------------------------------------------------------------------------------------------------------|--------------------------------------------------------------------------------------------------------------------------------------------------------------------------------------------------------------------------------------------------------------------------------------------------------------------------------------------------------------------------------------------------------------------------------------------------------------------------------------------------------------------------------------------------------------------------------------------------------------------------------------------------------------------------------------------------------------------------------------------------------------------------------------------------------------------------------------------------------------------------------------------------------------------------------------------------------------------------------------------------------------------------------------------------------------------------------------------------------------------------------------------------------------------------------------------------------------------------------------------------------------------------------------------------------------------------------------------------------------------------------------------------------------------------------------------------------------------------------------------------------------------------------------------------|--|--|
| Co-op and private                            |                                                     | Retail                                                                                     |                                                                                                                                                                                                                                                                                                                                 | All                                                                                                                                                                                                                                                                                                                                                                                                                              |                                                                                                                                                                                                                                                                                                                                                                                                                                                                                                                                                                                                                                                                                                                                                                                                                                                                                                                                                                                                                                                                                                                                                                                                                                                                                                                                                                                                                                                                                                                                                  |  |  |
| 2022                                         | 2023                                                | 2022                                                                                       | 2023                                                                                                                                                                                                                                                                                                                            | 2022                                                                                                                                                                                                                                                                                                                                                                                                                             | 2023                                                                                                                                                                                                                                                                                                                                                                                                                                                                                                                                                                                                                                                                                                                                                                                                                                                                                                                                                                                                                                                                                                                                                                                                                                                                                                                                                                                                                                                                                                                                             |  |  |
| (dollars per pound)                          | (dollars per<br>pound)                              | (dollars per<br>pound)                                                                     | (dollars per<br>pound)                                                                                                                                                                                                                                                                                                          | (dollars per<br>pound)                                                                                                                                                                                                                                                                                                                                                                                                           | (dollars per<br>pound)                                                                                                                                                                                                                                                                                                                                                                                                                                                                                                                                                                                                                                                                                                                                                                                                                                                                                                                                                                                                                                                                                                                                                                                                                                                                                                                                                                                                                                                                                                                           |  |  |
| 2.70<br>2.66<br>2.87                         | 2.23<br>1.99<br>2.17<br>2.63                        | 6.02<br>5.57<br>5.62<br>6.09                                                               | 6.55<br>5.87<br>5.78<br>6.78                                                                                                                                                                                                                                                                                                    | 3.01<br>2.81<br>2.78<br>3.23                                                                                                                                                                                                                                                                                                                                                                                                     | 2.52<br>2.09<br>2.33<br>3.20<br>4.30                                                                                                                                                                                                                                                                                                                                                                                                                                                                                                                                                                                                                                                                                                                                                                                                                                                                                                                                                                                                                                                                                                                                                                                                                                                                                                                                                                                                                                                                                                             |  |  |
|                                              | 2022<br>(dollars per pound)<br>2.77<br>2.70<br>2.66 | Co-op and private  2022 2023  (dollars per pound)  2.77 2.23 2.70 1.99 2.66 2.17 2.87 2.63 | Co-op and private         Re           2022         2023         2022           (dollars per pound)         (dollars per pound)         (dollars per pound)           2.77         2.23         6.02           2.70         1.99         5.57           2.66         2.17         5.62           2.87         2.63         6.09 | Co-op and private         Retail           2022         2023         2022         2023           (dollars per pound)         (dollars per pound)         (dollars per pound)         (dollars per pound)           2.77         2.23         6.02         6.55           2.70         1.99         5.57         5.87           2.66         2.17         5.62         5.78           2.87         2.63         6.09         6.78 | Co-op and private         Retail         A           2022         2023         2022         2023         2022           (dollars per pound)         (dollars per pound) </td |  |  |