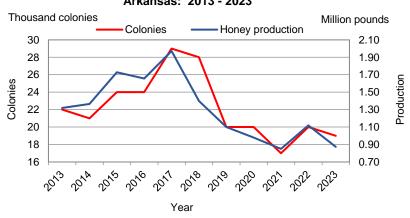

#### Honey Producing Colonies and Production Arkansas: 2013 - 2023

<sup>&</sup>lt;sup>2</sup> Honey producing colonies are the maximum number of colonies form which honey was harvested during the year. It is possible to harvest honey from colonies which did not survive the entire year.

### 2023 Arkansas Honey Production Down 22 Percent

Honey production during 2023 from Arkansas producers with five or more colonies totaled 874,000 pounds, down 22 percent from 2022. There were 19,000 honey producing colonies in 2023, down 1,000 colonies from previous year. Yield per colony averaged 46 pounds of honey, down 18 percent from 2022. Honey stocks held by producers on December 15, 2023, were 131,000 pounds, down 69 percent from a year earlier. The average price for honey increased from \$2.70 per pound in 2022 to \$3.20 per pound in 2023. The total value of honey production totaled \$2.80 million, down 8 percent from the previous year.

|                                  | Unit           |          | Arkansas |                          | United States     |            |                          |
|----------------------------------|----------------|----------|----------|--------------------------|-------------------|------------|--------------------------|
| Item                             |                | 2022 ¹   | 2023     | Percent of previous year | 2022 <sup>1</sup> | 2023       | Percent of previous year |
|                                  |                | (number) | (number) | (percent)                | (number)          | (number)   | (percent)                |
| Honey producing colonies 2       | 1,000 colonies | 20.00    | 19.00    | 95                       | 2,667.00          | 2,509.00   | 94                       |
| Yield per colony                 | pounds         | 56.00    | 46.00    | 82                       | 47.00             | 55.20      | 117                      |
| Production                       | 1,000 pounds   | 1,120.00 | 874.00   | 78                       | 125,331.00        | 138,571.00 | 111                      |
| Stocks on December 15 3          | 1,000 pounds   | 426.00   | 131.00   | 31                       | 23,181.00         | 44,016.00  | 190                      |
| Average price per pound 4        | dollars        | 2.70     | 3.20     | 119                      | 3.01              | 2.52       | 84                       |
| Value of production <sup>5</sup> | 1,000 dollars  | 3,024.00 | 2,797.00 | 92                       | 377,246.00        | 349,199.00 | 93                       |