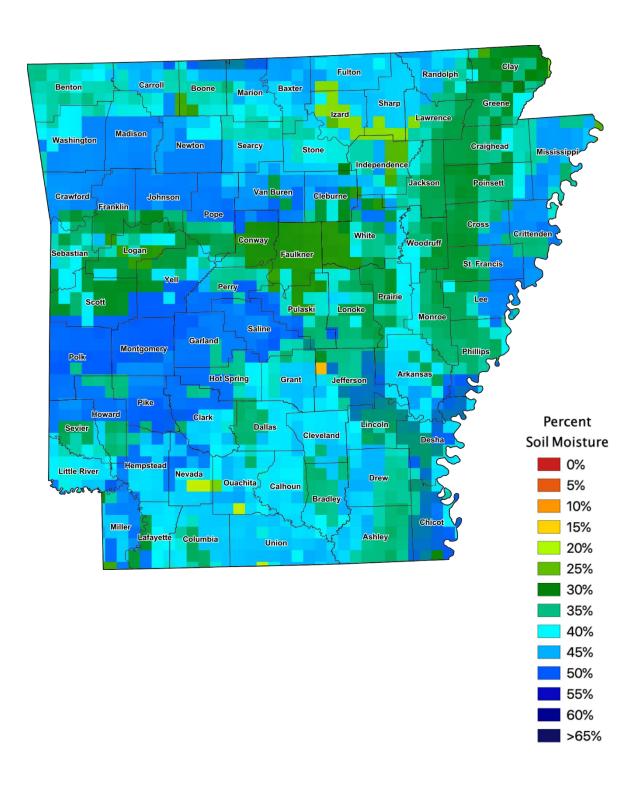

## Arkansas Subsoil Moisture Map for the week of April 10 - April 16, 2023

The Soil Moisture Active Passive (SMAP) provides measurements of soil moisture in the root zone as a weekly average, represented by pixels. Each pixel represents 9 by 9 kilometer plot or about 20,000 acres. The SMAP data measures soil moisture in cubic centimeters of water/cubic centimeters of soil. The scale represents the percent of water in a given volume of soil. More information and additional mapping is available at <a href="https://nassgeo.csiss.gmu.edu/CropCASMA/">https://nassgeo.csiss.gmu.edu/CropCASMA/</a>.