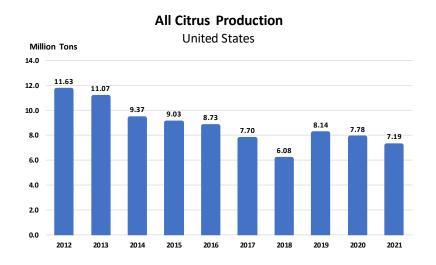

# February 2021 Citrus Utilized Production

|                                 | Daniel de la contraction de la |  |  |  |  |
|---------------------------------|--------------------------------------------------------------------------------------------------------------------------------------------------------------------------------------------------------------------------------------------------------------------------------------------------------------------------------------------------------------------------------------------------------------------------------------------------------------------------------------------------------------------------------------------------------------------------------------------------------------------------------------------------------------------------------------------------------------------------------------------------------------------------------------------------------------------------------------------------------------------------------------------------------------------------------------------------------------------------------------------------------------------------------------------------------------------------------------------------------------------------------------------------------------------------------------------------------------------------------------------------------------------------------------------------------------------------------------------------------------------------------------------------------------------------------------------------------------------------------------------------------------------------------------------------------------------------------------------------------------------------------------------------------------------------------------------------------------------------------------------------------------------------------------------------------------------------------------------------------------------------------------------------------------------------------------------------------------------------------------------------------------------------------------------------------------------------------------------------------------------------------|--|--|--|--|
|                                 | Production                                                                                                                                                                                                                                                                                                                                                                                                                                                                                                                                                                                                                                                                                                                                                                                                                                                                                                                                                                                                                                                                                                                                                                                                                                                                                                                                                                                                                                                                                                                                                                                                                                                                                                                                                                                                                                                                                                                                                                                                                                                                                                                     |  |  |  |  |
|                                 | (1,000 Tons)                                                                                                                                                                                                                                                                                                                                                                                                                                                                                                                                                                                                                                                                                                                                                                                                                                                                                                                                                                                                                                                                                                                                                                                                                                                                                                                                                                                                                                                                                                                                                                                                                                                                                                                                                                                                                                                                                                                                                                                                                                                                                                                   |  |  |  |  |
| All Oranges                     | 4,624                                                                                                                                                                                                                                                                                                                                                                                                                                                                                                                                                                                                                                                                                                                                                                                                                                                                                                                                                                                                                                                                                                                                                                                                                                                                                                                                                                                                                                                                                                                                                                                                                                                                                                                                                                                                                                                                                                                                                                                                                                                                                                                          |  |  |  |  |
| % Change from Previous Estimate | ↑ 2.0                                                                                                                                                                                                                                                                                                                                                                                                                                                                                                                                                                                                                                                                                                                                                                                                                                                                                                                                                                                                                                                                                                                                                                                                                                                                                                                                                                                                                                                                                                                                                                                                                                                                                                                                                                                                                                                                                                                                                                                                                                                                                                                          |  |  |  |  |
| % Change from Previous Season   | ↓ 11.4                                                                                                                                                                                                                                                                                                                                                                                                                                                                                                                                                                                                                                                                                                                                                                                                                                                                                                                                                                                                                                                                                                                                                                                                                                                                                                                                                                                                                                                                                                                                                                                                                                                                                                                                                                                                                                                                                                                                                                                                                                                                                                                         |  |  |  |  |
| Non-Valencia Oranges            | 2,725                                                                                                                                                                                                                                                                                                                                                                                                                                                                                                                                                                                                                                                                                                                                                                                                                                                                                                                                                                                                                                                                                                                                                                                                                                                                                                                                                                                                                                                                                                                                                                                                                                                                                                                                                                                                                                                                                                                                                                                                                                                                                                                          |  |  |  |  |
| % Change from Previous Estimate | ↑ 3.4                                                                                                                                                                                                                                                                                                                                                                                                                                                                                                                                                                                                                                                                                                                                                                                                                                                                                                                                                                                                                                                                                                                                                                                                                                                                                                                                                                                                                                                                                                                                                                                                                                                                                                                                                                                                                                                                                                                                                                                                                                                                                                                          |  |  |  |  |
| % Change from Previous Season   | ↓ 13.6                                                                                                                                                                                                                                                                                                                                                                                                                                                                                                                                                                                                                                                                                                                                                                                                                                                                                                                                                                                                                                                                                                                                                                                                                                                                                                                                                                                                                                                                                                                                                                                                                                                                                                                                                                                                                                                                                                                                                                                                                                                                                                                         |  |  |  |  |
| Valencia Oranges                | 1,899                                                                                                                                                                                                                                                                                                                                                                                                                                                                                                                                                                                                                                                                                                                                                                                                                                                                                                                                                                                                                                                                                                                                                                                                                                                                                                                                                                                                                                                                                                                                                                                                                                                                                                                                                                                                                                                                                                                                                                                                                                                                                                                          |  |  |  |  |
| % Change from Previous Estimate | NC                                                                                                                                                                                                                                                                                                                                                                                                                                                                                                                                                                                                                                                                                                                                                                                                                                                                                                                                                                                                                                                                                                                                                                                                                                                                                                                                                                                                                                                                                                                                                                                                                                                                                                                                                                                                                                                                                                                                                                                                                                                                                                                             |  |  |  |  |
| % Change from Previous Season   | <b>↓</b> 7.9                                                                                                                                                                                                                                                                                                                                                                                                                                                                                                                                                                                                                                                                                                                                                                                                                                                                                                                                                                                                                                                                                                                                                                                                                                                                                                                                                                                                                                                                                                                                                                                                                                                                                                                                                                                                                                                                                                                                                                                                                                                                                                                   |  |  |  |  |
| Grapefruit                      | 564                                                                                                                                                                                                                                                                                                                                                                                                                                                                                                                                                                                                                                                                                                                                                                                                                                                                                                                                                                                                                                                                                                                                                                                                                                                                                                                                                                                                                                                                                                                                                                                                                                                                                                                                                                                                                                                                                                                                                                                                                                                                                                                            |  |  |  |  |
| % Change from Previous Estimate | NC                                                                                                                                                                                                                                                                                                                                                                                                                                                                                                                                                                                                                                                                                                                                                                                                                                                                                                                                                                                                                                                                                                                                                                                                                                                                                                                                                                                                                                                                                                                                                                                                                                                                                                                                                                                                                                                                                                                                                                                                                                                                                                                             |  |  |  |  |
| % Change from Previous Season   | <b>↑</b> 5.4                                                                                                                                                                                                                                                                                                                                                                                                                                                                                                                                                                                                                                                                                                                                                                                                                                                                                                                                                                                                                                                                                                                                                                                                                                                                                                                                                                                                                                                                                                                                                                                                                                                                                                                                                                                                                                                                                                                                                                                                                                                                                                                   |  |  |  |  |
| Lemons                          | 1,036                                                                                                                                                                                                                                                                                                                                                                                                                                                                                                                                                                                                                                                                                                                                                                                                                                                                                                                                                                                                                                                                                                                                                                                                                                                                                                                                                                                                                                                                                                                                                                                                                                                                                                                                                                                                                                                                                                                                                                                                                                                                                                                          |  |  |  |  |
| % Change from Previous Estimate | NC                                                                                                                                                                                                                                                                                                                                                                                                                                                                                                                                                                                                                                                                                                                                                                                                                                                                                                                                                                                                                                                                                                                                                                                                                                                                                                                                                                                                                                                                                                                                                                                                                                                                                                                                                                                                                                                                                                                                                                                                                                                                                                                             |  |  |  |  |
| % Change from Previous Season   | ↓ 5.8                                                                                                                                                                                                                                                                                                                                                                                                                                                                                                                                                                                                                                                                                                                                                                                                                                                                                                                                                                                                                                                                                                                                                                                                                                                                                                                                                                                                                                                                                                                                                                                                                                                                                                                                                                                                                                                                                                                                                                                                                                                                                                                          |  |  |  |  |
| Tangerines                      | 970                                                                                                                                                                                                                                                                                                                                                                                                                                                                                                                                                                                                                                                                                                                                                                                                                                                                                                                                                                                                                                                                                                                                                                                                                                                                                                                                                                                                                                                                                                                                                                                                                                                                                                                                                                                                                                                                                                                                                                                                                                                                                                                            |  |  |  |  |
| % Change from Previous Estimate | ↓ 0.2                                                                                                                                                                                                                                                                                                                                                                                                                                                                                                                                                                                                                                                                                                                                                                                                                                                                                                                                                                                                                                                                                                                                                                                                                                                                                                                                                                                                                                                                                                                                                                                                                                                                                                                                                                                                                                                                                                                                                                                                                                                                                                                          |  |  |  |  |
| % Change from Previous Season   | <b>↑</b> 4.5                                                                                                                                                                                                                                                                                                                                                                                                                                                                                                                                                                                                                                                                                                                                                                                                                                                                                                                                                                                                                                                                                                                                                                                                                                                                                                                                                                                                                                                                                                                                                                                                                                                                                                                                                                                                                                                                                                                                                                                                                                                                                                                   |  |  |  |  |