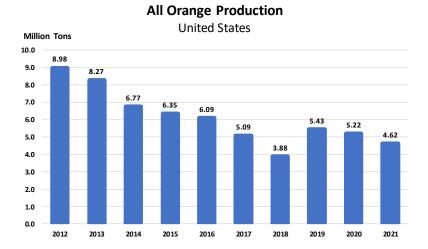

# February 2021 Citrus Utilized Production

|                                 | Daniel de la contraction de la |  |  |  |  |
|---------------------------------|--------------------------------------------------------------------------------------------------------------------------------------------------------------------------------------------------------------------------------------------------------------------------------------------------------------------------------------------------------------------------------------------------------------------------------------------------------------------------------------------------------------------------------------------------------------------------------------------------------------------------------------------------------------------------------------------------------------------------------------------------------------------------------------------------------------------------------------------------------------------------------------------------------------------------------------------------------------------------------------------------------------------------------------------------------------------------------------------------------------------------------------------------------------------------------------------------------------------------------------------------------------------------------------------------------------------------------------------------------------------------------------------------------------------------------------------------------------------------------------------------------------------------------------------------------------------------------------------------------------------------------------------------------------------------------------------------------------------------------------------------------------------------------------------------------------------------------------------------------------------------------------------------------------------------------------------------------------------------------------------------------------------------------------------------------------------------------------------------------------------------------|--|--|--|--|
|                                 | Production                                                                                                                                                                                                                                                                                                                                                                                                                                                                                                                                                                                                                                                                                                                                                                                                                                                                                                                                                                                                                                                                                                                                                                                                                                                                                                                                                                                                                                                                                                                                                                                                                                                                                                                                                                                                                                                                                                                                                                                                                                                                                                                     |  |  |  |  |
|                                 | (1,000 Tons)                                                                                                                                                                                                                                                                                                                                                                                                                                                                                                                                                                                                                                                                                                                                                                                                                                                                                                                                                                                                                                                                                                                                                                                                                                                                                                                                                                                                                                                                                                                                                                                                                                                                                                                                                                                                                                                                                                                                                                                                                                                                                                                   |  |  |  |  |
| All Oranges                     | 4,624                                                                                                                                                                                                                                                                                                                                                                                                                                                                                                                                                                                                                                                                                                                                                                                                                                                                                                                                                                                                                                                                                                                                                                                                                                                                                                                                                                                                                                                                                                                                                                                                                                                                                                                                                                                                                                                                                                                                                                                                                                                                                                                          |  |  |  |  |
| % Change from Previous Estimate | ↑ 2.0                                                                                                                                                                                                                                                                                                                                                                                                                                                                                                                                                                                                                                                                                                                                                                                                                                                                                                                                                                                                                                                                                                                                                                                                                                                                                                                                                                                                                                                                                                                                                                                                                                                                                                                                                                                                                                                                                                                                                                                                                                                                                                                          |  |  |  |  |
| % Change from Previous Season   | ↓ 11.4                                                                                                                                                                                                                                                                                                                                                                                                                                                                                                                                                                                                                                                                                                                                                                                                                                                                                                                                                                                                                                                                                                                                                                                                                                                                                                                                                                                                                                                                                                                                                                                                                                                                                                                                                                                                                                                                                                                                                                                                                                                                                                                         |  |  |  |  |
| Non-Valencia Oranges            | 2,725                                                                                                                                                                                                                                                                                                                                                                                                                                                                                                                                                                                                                                                                                                                                                                                                                                                                                                                                                                                                                                                                                                                                                                                                                                                                                                                                                                                                                                                                                                                                                                                                                                                                                                                                                                                                                                                                                                                                                                                                                                                                                                                          |  |  |  |  |
| % Change from Previous Estimate | ↑ 3.4                                                                                                                                                                                                                                                                                                                                                                                                                                                                                                                                                                                                                                                                                                                                                                                                                                                                                                                                                                                                                                                                                                                                                                                                                                                                                                                                                                                                                                                                                                                                                                                                                                                                                                                                                                                                                                                                                                                                                                                                                                                                                                                          |  |  |  |  |
| % Change from Previous Season   | ↓ 13.6                                                                                                                                                                                                                                                                                                                                                                                                                                                                                                                                                                                                                                                                                                                                                                                                                                                                                                                                                                                                                                                                                                                                                                                                                                                                                                                                                                                                                                                                                                                                                                                                                                                                                                                                                                                                                                                                                                                                                                                                                                                                                                                         |  |  |  |  |
| Valencia Oranges                | 1,899                                                                                                                                                                                                                                                                                                                                                                                                                                                                                                                                                                                                                                                                                                                                                                                                                                                                                                                                                                                                                                                                                                                                                                                                                                                                                                                                                                                                                                                                                                                                                                                                                                                                                                                                                                                                                                                                                                                                                                                                                                                                                                                          |  |  |  |  |
| % Change from Previous Estimate | NC                                                                                                                                                                                                                                                                                                                                                                                                                                                                                                                                                                                                                                                                                                                                                                                                                                                                                                                                                                                                                                                                                                                                                                                                                                                                                                                                                                                                                                                                                                                                                                                                                                                                                                                                                                                                                                                                                                                                                                                                                                                                                                                             |  |  |  |  |
| % Change from Previous Season   | <b>↓</b> 7.9                                                                                                                                                                                                                                                                                                                                                                                                                                                                                                                                                                                                                                                                                                                                                                                                                                                                                                                                                                                                                                                                                                                                                                                                                                                                                                                                                                                                                                                                                                                                                                                                                                                                                                                                                                                                                                                                                                                                                                                                                                                                                                                   |  |  |  |  |
| Grapefruit                      | 564                                                                                                                                                                                                                                                                                                                                                                                                                                                                                                                                                                                                                                                                                                                                                                                                                                                                                                                                                                                                                                                                                                                                                                                                                                                                                                                                                                                                                                                                                                                                                                                                                                                                                                                                                                                                                                                                                                                                                                                                                                                                                                                            |  |  |  |  |
| % Change from Previous Estimate | NC                                                                                                                                                                                                                                                                                                                                                                                                                                                                                                                                                                                                                                                                                                                                                                                                                                                                                                                                                                                                                                                                                                                                                                                                                                                                                                                                                                                                                                                                                                                                                                                                                                                                                                                                                                                                                                                                                                                                                                                                                                                                                                                             |  |  |  |  |
| % Change from Previous Season   | <b>↑</b> 5.4                                                                                                                                                                                                                                                                                                                                                                                                                                                                                                                                                                                                                                                                                                                                                                                                                                                                                                                                                                                                                                                                                                                                                                                                                                                                                                                                                                                                                                                                                                                                                                                                                                                                                                                                                                                                                                                                                                                                                                                                                                                                                                                   |  |  |  |  |
| Lemons                          | 1,036                                                                                                                                                                                                                                                                                                                                                                                                                                                                                                                                                                                                                                                                                                                                                                                                                                                                                                                                                                                                                                                                                                                                                                                                                                                                                                                                                                                                                                                                                                                                                                                                                                                                                                                                                                                                                                                                                                                                                                                                                                                                                                                          |  |  |  |  |
| % Change from Previous Estimate | NC                                                                                                                                                                                                                                                                                                                                                                                                                                                                                                                                                                                                                                                                                                                                                                                                                                                                                                                                                                                                                                                                                                                                                                                                                                                                                                                                                                                                                                                                                                                                                                                                                                                                                                                                                                                                                                                                                                                                                                                                                                                                                                                             |  |  |  |  |
| % Change from Previous Season   | ↓ 5.8                                                                                                                                                                                                                                                                                                                                                                                                                                                                                                                                                                                                                                                                                                                                                                                                                                                                                                                                                                                                                                                                                                                                                                                                                                                                                                                                                                                                                                                                                                                                                                                                                                                                                                                                                                                                                                                                                                                                                                                                                                                                                                                          |  |  |  |  |
| Tangerines                      | 970                                                                                                                                                                                                                                                                                                                                                                                                                                                                                                                                                                                                                                                                                                                                                                                                                                                                                                                                                                                                                                                                                                                                                                                                                                                                                                                                                                                                                                                                                                                                                                                                                                                                                                                                                                                                                                                                                                                                                                                                                                                                                                                            |  |  |  |  |
| % Change from Previous Estimate | ↓ 0.2                                                                                                                                                                                                                                                                                                                                                                                                                                                                                                                                                                                                                                                                                                                                                                                                                                                                                                                                                                                                                                                                                                                                                                                                                                                                                                                                                                                                                                                                                                                                                                                                                                                                                                                                                                                                                                                                                                                                                                                                                                                                                                                          |  |  |  |  |
| % Change from Previous Season   | <b>↑</b> 4.5                                                                                                                                                                                                                                                                                                                                                                                                                                                                                                                                                                                                                                                                                                                                                                                                                                                                                                                                                                                                                                                                                                                                                                                                                                                                                                                                                                                                                                                                                                                                                                                                                                                                                                                                                                                                                                                                                                                                                                                                                                                                                                                   |  |  |  |  |